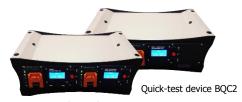

The Nordisch test devices BQC2/BQCC2 carry out quick and thorough tests on these batteries and transfer the evaluations to the available interface.

Using the new thermodirect printer BTP-01, you now have the opportunity to print out the results as a label without an additional PC and stick the label to the test object. In this way, you can keep up to speed with your battery's performance even if they undergo regular testing and you will have the results to hand in black and white.

Thorough test device BQCC2