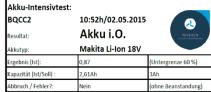

| Akku-Intensivtest:<br>BQCC2<br>Resultat:<br>Akkutyp: | 10:52h/02.05.2015<br>Akku i.O.<br>Makita Li-lon 18V | Nordisch            |
|------------------------------------------------------|-----------------------------------------------------|---------------------|
| Ergebnis (Ist):                                      | 0,87                                                | (Untergrenze 60 %)  |
| Kapazität (Ist/Soll) :                               | 2,61Ah                                              | 3Ah                 |
| Abbruch / Fehler?:                                   | Nein                                                | (ohne Beanstandung) |

Example label