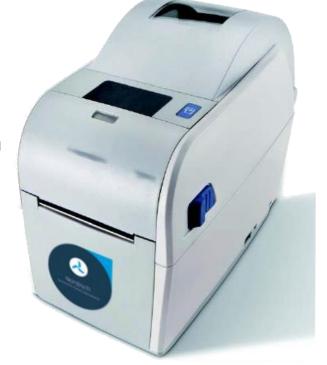

## Self-sufficient label printer for battery test devices

The continuous operational readiness of a battery changes over the course of its service life. The technical suitability of the battery must be inspected, confirmed and documented in order to establish whether it can continue to be used.

The Nordisch test devices BQC2/BQCC2 carry out quick and thorough tests on these batteries and transfer the evaluations to the available interface.

Using the new thermodirect printer BTP-01, you now have the opportunity to print out the results as a label without an additional PC and stick the label to the test object. In this way, you can keep up to speed with your battery's performance even if they undergo regular testing and you will have the results to hand in black and white.

## The Nordisch BTP-01 has the following features:

- Thermodirect process
- Pre-installed test form
- USB connections, types A & B
- Barcode-compatible/keyboard can be connected
- WiFi or Bluetooth-compatible, if required
- Printing width up to 56 mm labels
- Can be connected directly without a PC
- and many more